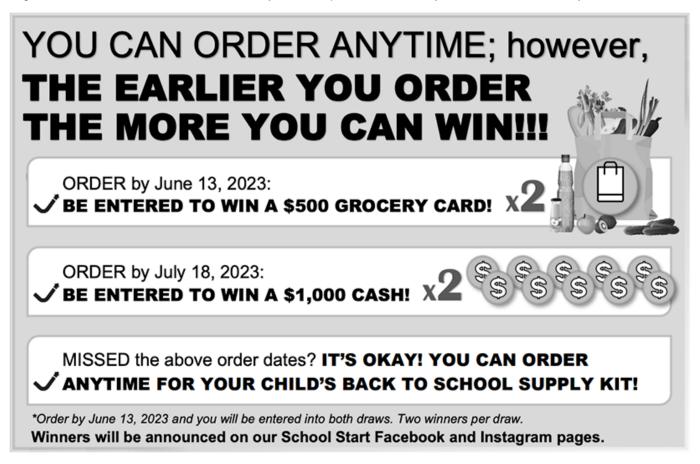

## Dear Parents/Guardians:

Your teachers at Donnan School are excited to offer the opportunity to purchase quality standardized school supplies through School Start for the 2023/2024 school year. This process will save you both time and money.